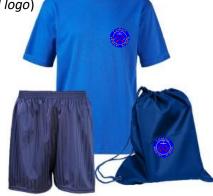

## Our School PE Kit

Royal Blue T-shirt or polo (with or without school logo)

Royal Blue Jumper hoodie or Fleece (with or without school logo)

Blue or Black shorts, joggers or leggings

Plimsolls, pumps or trainers