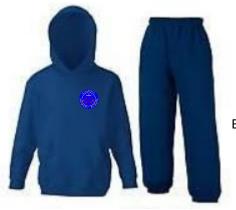

## Our School PE Kit

Royal Blue T-shirt or polo (with or without school logo)

Royal Blue Jumper hoodie or Fleece (with or without school logo)

Blue or Black shorts, joggers or leggings

Plimsolls, pumps or trainers